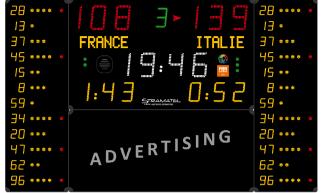

# **Display functions**

Main module:

Score: 2 x 3 red LED digits (25 cm)
Period: 1 green LED digit (20 cm)

**Team names:** 20 yellow LED alphanumerical characters (12 cm)

Moving messages (Ads/Sponsor): 1000 characters Ball possession: 2 red LED arrows

Timer/Rest period: 4 white LED digits (25 cm) + blinking points
Team fouls (BB)/ Exclusion timers / Set results: 2 x 3 yellow LED digits (20 cm)

Time out (BB, HB, VB) / Number of exclusions (HB): 2 x 3 green points

Day Time: When the scoreboard is not in use

**Lateral modules:** 

Individual fouls (BB): 5 yellow LED points + 1 red LED point per player (12)

**Player number:** 2 yellow LED digits (9 cm) per player (12)