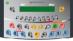

#### **Control consoles**

2 consoles: (340 x 175 x 60 mm) with LCD screen with 2 lanes of 20 characters (9mm high)

- **Main** console: management of the main functions

- Fouls console: management of the individual fouls and programmable player numbers

1 Keyboard Entering team names + moving messages (option) 1 Start/stop timer console: 145 x 150 x 40 mm for timer, time out, horn

1 charger: Hold the consoles in charge when there are not in use. (Autonomy max 16 h)