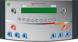

#### **Control consoles**

2 consoles: (340 x 175 x 60 mm) with LCD screen with 2 lanes of 20 characters (9mm high)

- **Main** console: management of the main functions

- Fouls console: management of the individual fouls and programmable player numbers

1 Keyboard Entering team names + moving messages (option) 1 Start/stop timer console: 145 x 150 x 40 mm for timer, time out, horn

1 charger: Hold the consoles in charge when there are not in use. (Autonomy max 16 h)